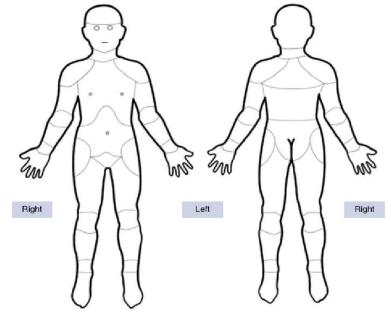

es<br>Y   N Ear Infections<br>Y   N Ear Infections<br>Y   N PDD / Autism<br>Y   N Acid Reflux<br>Y   N Hip Dysplasia<br>Y   N Tonsilitis<br>Y   N Tonsilitis                                                                            |  |

| Have you chosen to vaccinate your child? | ? 🗌 No | Yes, on a delayed / selective schedule | Yes, on schedule |
|------------------------------------------|--------|----------------------------------------|------------------|
|------------------------------------------|--------|----------------------------------------|------------------|

If so, were there any reactions? \_

Approximately how many times has your child been prescribed antibiotics and for what conditions?



Imagine this picture is your body. Color the area that is hurting you right now:



## **AUTHORIZATION TO TREAT A MINOR**

I understand that I am directly and fully responsible to Triad Health Center for all fees associated with chiropractic care my child receives.

The risks associated with exposure to ionization and spinal adjustments have been explained to me to my complete satisfaction, and I have conveyed my understanding of these risks to the doctor. After careful consideration I do hereby request and authorize imaging studies and chiropractic adjustments for the benefit of my minor child for whom I have the legal right to select and authorize health care services on behalf of.

Under the terms and conditions of my divorce, separation or other legal authorization, the consent of a spouse/former spouse or other guardian is not required. If my authority to select an