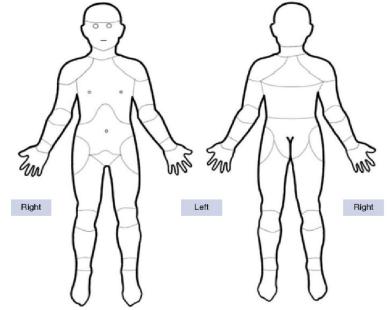

If so, were there any reactions? \_\_\_\_

Approximately how many times has your child been prescribed antibiotics and for what conditions?

Imagine this picture is your body. Color the area that is hurting you right now: