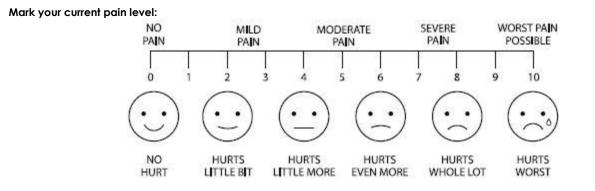

If so, were there any reactions? \_\_\_\_

Approximately how many times has your child been prescribed antibiotics and for what conditions?

Imagine this picture is your body. Color the area that is hurting you right now: